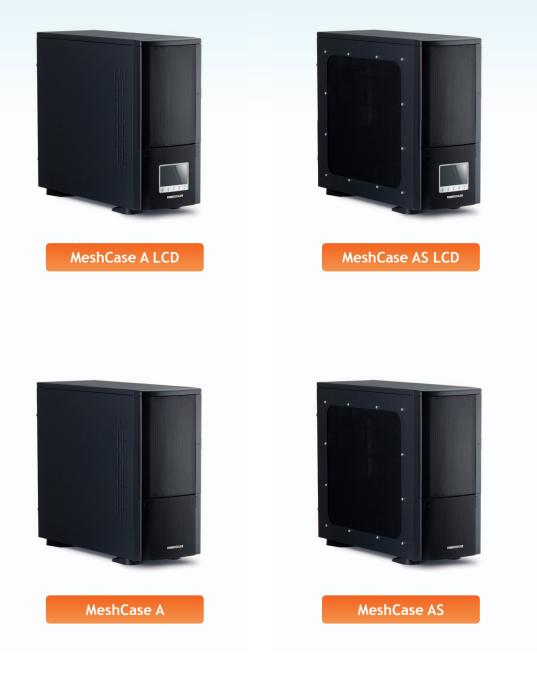

# **MeshCase**

At the first site the case calls up very airy feeling. This is achieved by using the mesh parts that are creating the whole side part of the case. The model can be equipped with the LCD display or there is a choice available without the LCD unit. The case is manufactured for screw-less using.

### LCD display

Blue underlighted LCD display shows the actual system temperature, exact time and measures and monitors the fan speed. In case of fan failure, the build-in alarm starts beeping.

#### MeshSide

Depending on model, the case is assembled with mesh side panel. This panel enables the fluent air circulation and prevents system overheating and can be even assembled with two 80 mm fans or with one 80 mm and one 120 mm fan.