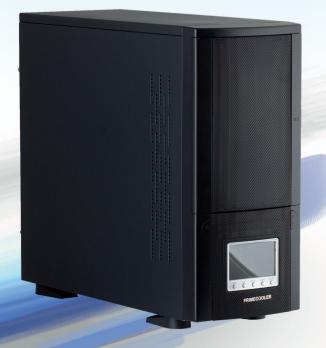

# **MeshCase**

At the first site the case calls up very airy feeling. This is achieved by using the mesh parts that are creating the whole side part of the case. The model can be equipped with the LCD display or there is a choice available without the LCD unit. The case is manufactured for screw-less using.

### LCD display

Blue underlighted LCD display shows the actual system temperature, exact time and measures and monitors the fan speed. In case of fan failure, the build-in alarm starts beeping.