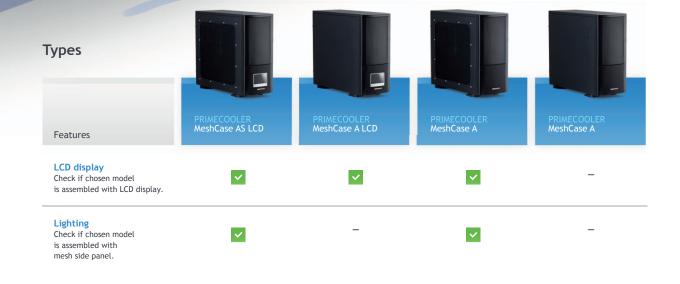

# MeshCase / Types

### LCD display

Blue underlighted LCD display shows the actual system temperature, exact time and measures and monitors the fan speed. In case of fan failure, the build-in alarm starts beeping.

#### MeshSide

Depending on model, the case is assembled with mesh side panel. This panel enables the fluent air circulation and prevents system overheating and can be even assembled with two 80 mm fans or with one 80 mm and one 120 mm fan.