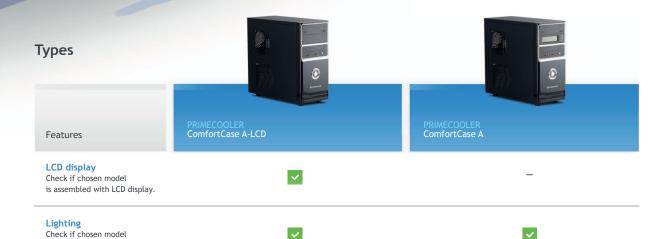

# ComfortCase

PRIMECOOLER ComfortCase line includes several models in the same style. The model can be equipped with the LCD display or there is a choice available without the LCD unit. The unique case structure with PSU mounted on the bottom part of the case enables easy air flow.

## LCD display

Constant monitoring of the actual system status. The LCD shows exact time and date. Measured temperatures from CPU, HDD and system are displayed both in values and graphically and are shown both in °C and °F scale. The LCD also monitors the CPU fan rotation and HDD using.

## **Decent Lighting**

To emphasize the elegance of the ComfortCase series, PRIMECOOLER assembled the crystal wheel that lights up in decent blue light while the computer is turned on.



### **Specification**

Suitable for MB

 Dimension
 405 × 173 × 380 mm

 Weight
 3.1 kg

 Space for fans
 Back - 80 or 92 mm

 Side - 120 mm

 External bays
 2 × 5.25", 1 × 3.5"

 Internal bays
 1 × 3.5"

 Slots
 6 × PCI

ATX or microATX

is assembled with Decent Lighting.

 Suitable for PSU
 ATX

 Front panel
 2 × USB 2.0, Audio AC97/HD

 Color
 Black

 Shipping dimension
 450 × 210 × 405 mm

 Shipping weight
 3.8 kg

 Shipping volume
 0.0382725 m³

# ComfortCase / Types



ComfortCase A-LCD



ComfortCase A