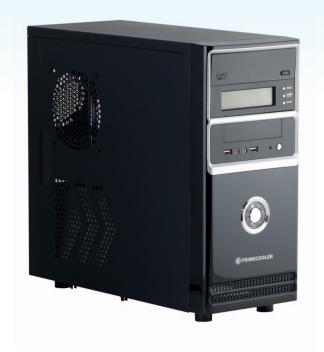

# ComfortCase

PRIMECOOLER ComfortCase line includes several models in the same style. The model can be equipped with the LCD display or there is a choice available without the LCD unit. The unique case structure with PSU mounted on the bottom part of the case enables easy air flow.

## LCD display

Constant monitoring of the actual system status. The LCD shows exact time and date. Measured temperatures from CPU, HDD and system are displayed both in values and graphically and are shown both in °C and °F scale. The LCD also monitors the CPU fan rotation and HDD using.