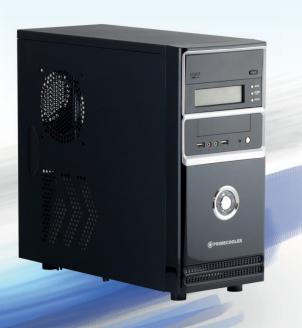

# ComfortCase

PRIMECOOLER ComfortCase line includes several models in the same style. The model can be equipped with the LCD display or there is a choice available without the LCD unit. The unique case structure with PSU mounted on the bottom part of the case enables easy air flow.

## LCD display

Constant monitoring of the actual system status. The LCD shows exact time and date. Measured temperatures from CPU, HDD and system are displayed both in values and graphically and are shown both in °C and °F scale. The LCD also monitors the CPU fan rotation and HDD using.

## **Decent Lighting**

To emphasize the elegance of the ComfortCase series, PRIMECOOLER assembled the crystal wheel that lights up in decent blue light while the computer is turned on.